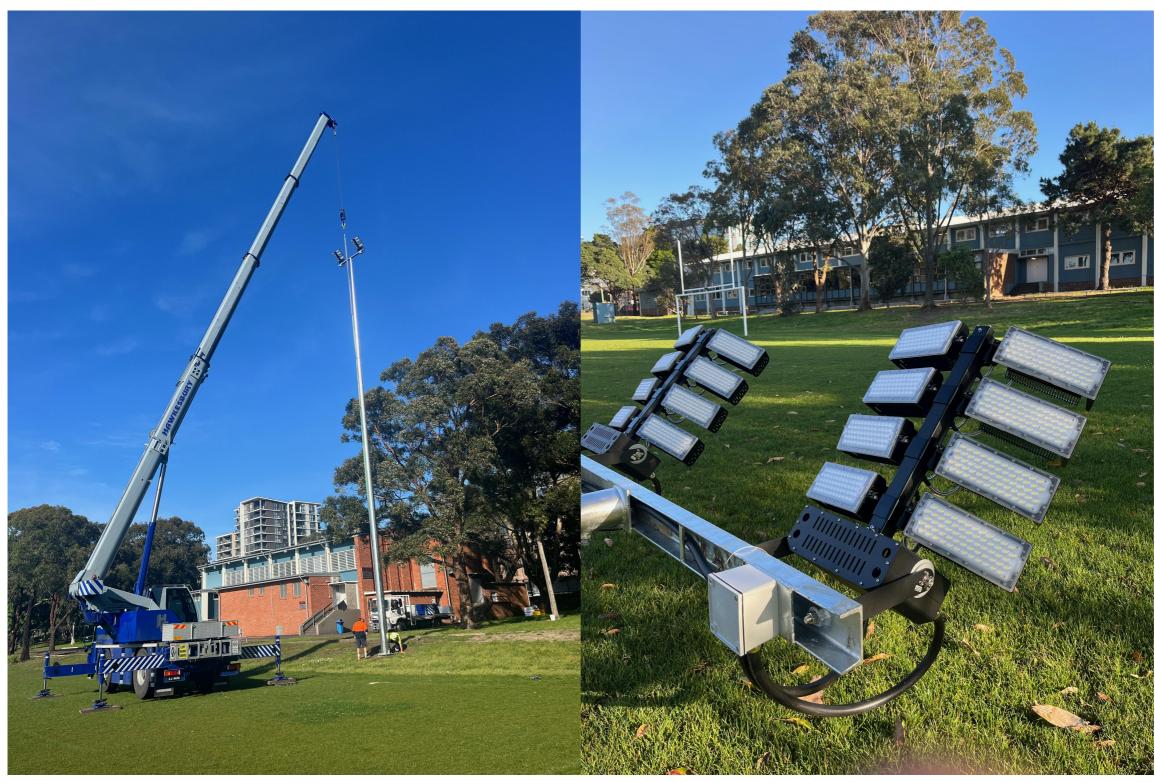

EXAMPLE OF LIGHTING INSTALLED

EXAMPLE OF LIGHTING GRID

2 HILL ST SURRY HILLS NSW 2010 T: 0450 964 320 E: DESIGN@URBANDEN.COM.AU

CLIENT KINGSGROVE NORTH HIGH SCHOOL SITE ADDRESS 2 ST ALBANS RD, KINGSGROVE

THIS DRAWING IS COPYRIGHT

SCALE

Drawing Name

Images of Lighting

REASON DA ISSUE

DATE 21.03.23

2 HILL ST SURRY HILLS NSW 2010 T: 0450 964 320 E: DESIGN@URBANDEN.COM.AU

CLIENT KINGSGROVE NORTH HIGH SCHOOL SITE ADDRESS 2 ST ALBANS RD, KINGSGROVE

THIS DRAWING IS COPYRIGHT

SCALE

Drawing Name

REASON DA ISSUE DATE 21.03.23

Images\_School Oval