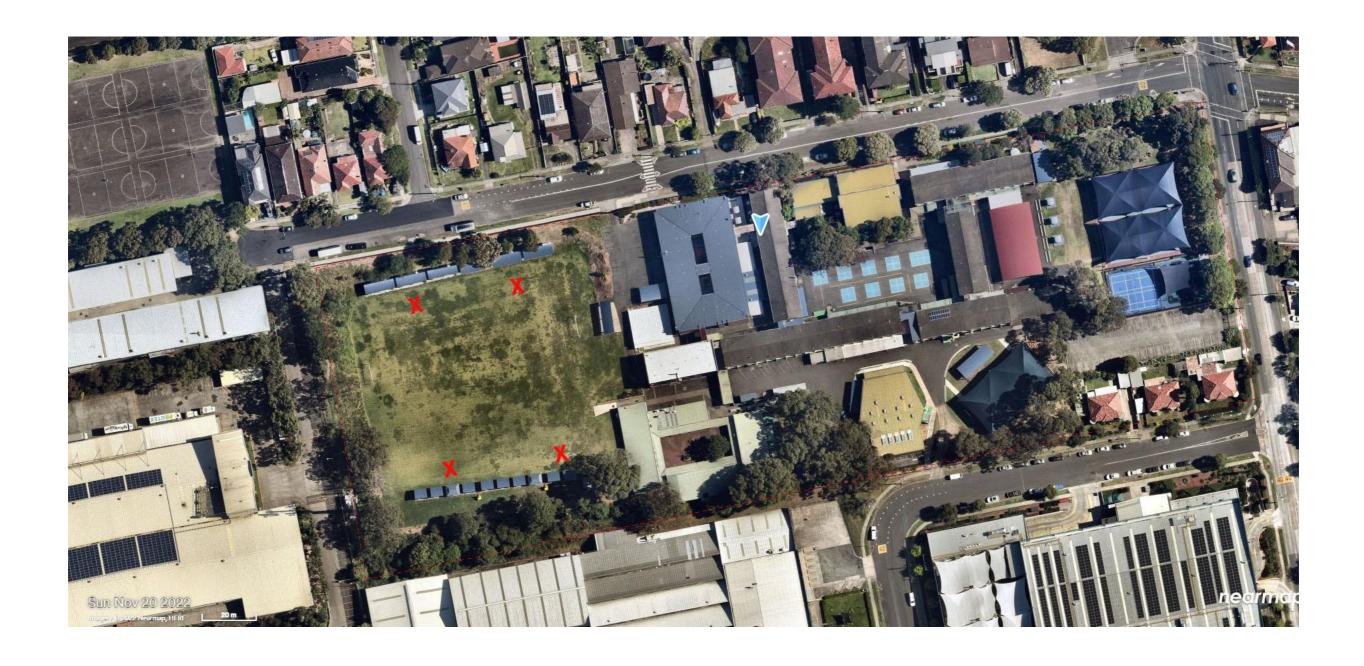

Ν

2 HILL ST SURRY HILLS NSW 2010 T: 0450 964 320 E: DESIGN@URBANDEN.COM.AU CLIENT KINGSGROVE NORTH HIGH SCHOOL SITE ADDRESS 2 ST ALBANS RD, KINGSGROVE

THIS DRAWING IS COPYRIGHT

SCALE

Drawing Name

**Location Plan** 

ISSUE A

REASON DA ISSUE

DATE 21.03.23

C D В WATER TANK 1 Proposed locations of floodlights on school oval SPORT/COURT SPORT/COURT CAR PK-CO SPORT/OVAL CAR PK-CO 3 25 75 Metres 1:1,244 Printed: 23-Apr-2022