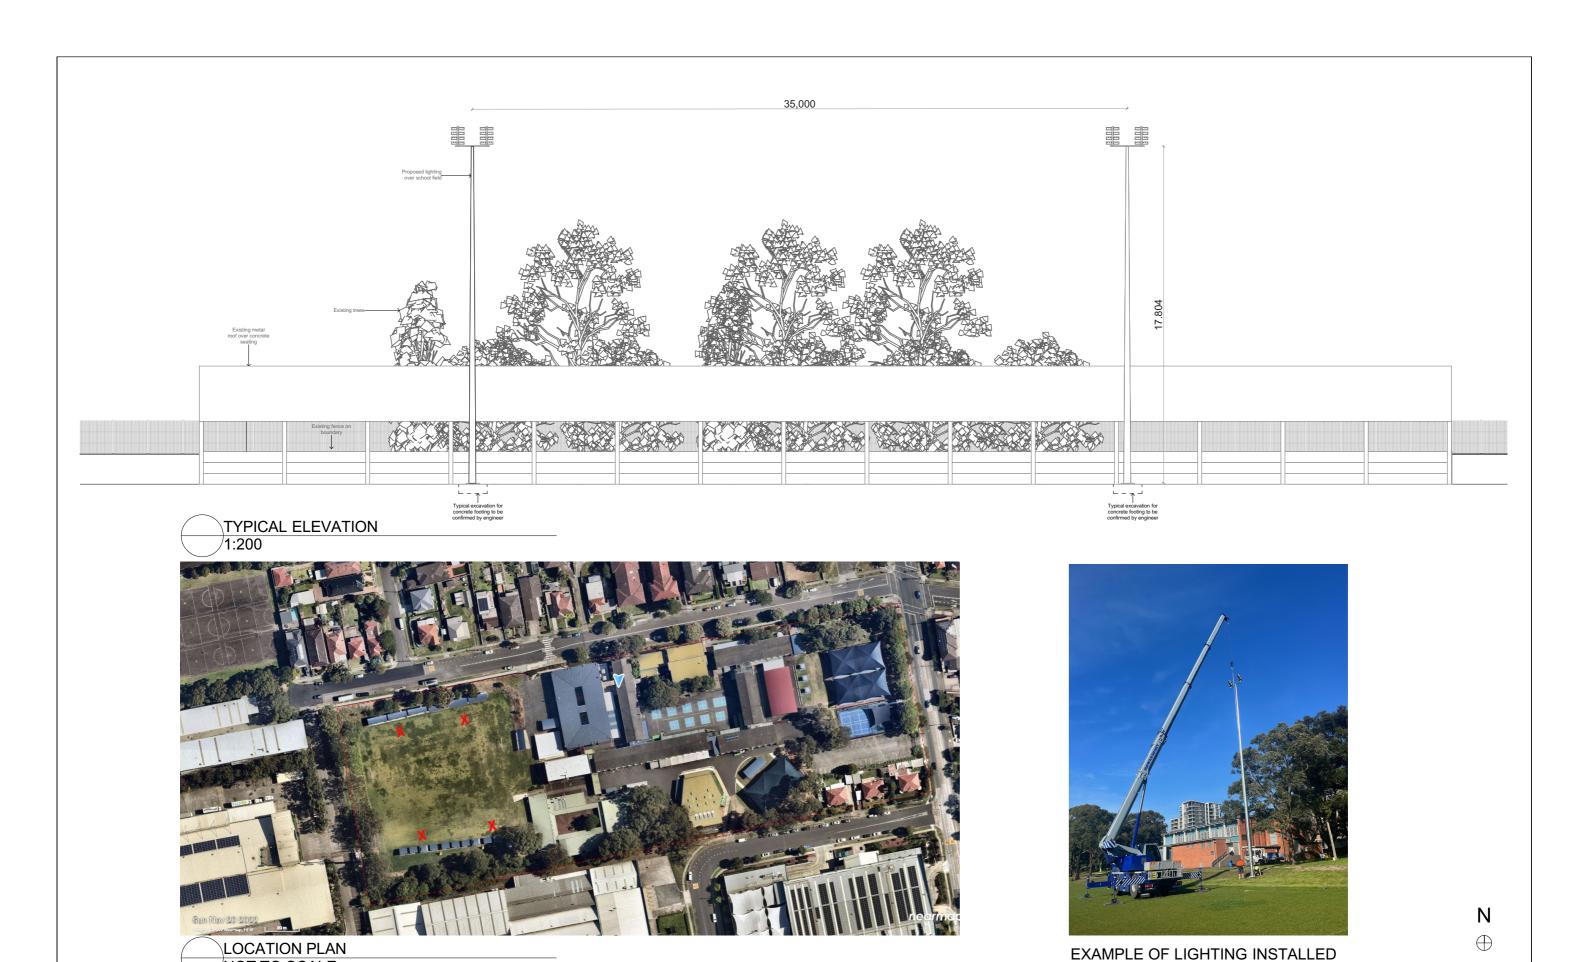

THIS DRAWING IS COPYRIGHT

SCALE 1:200 Drawing Name

ISSUE A REASON DATE DA ISSUE 21.03.23

Typical Elevation

1000 2000 4000 DO NOT SCALE DRAWINGS

2 HILL ST SURRY HILLS NSW 2010 T: 0450 964 320 E: DESIGN@URBANDEN.COM.AU CLIENT KINGSGROVE NORTH HIGH SCHOOL THIS DRAWING IS COPYRIGHT

SCALE

Drawing Name **Notification Plan**  ISSUE A

REASON DA ISSUE

DATE 21.03.23

DO NOT SCALE DRAWINGS

ARCHITECTS

NOT TO SCALE

1:200 SITE ADDRESS 2 ST ALBANS RD, KINGSGROVE

EXAMPLE OF LIGHTING INSTALLED

EXAMPLE OF LIGHTING GRID

2 HILL ST SURRY HILLS NSW 2010 T: 0450 964 320 E: DESIGN@URBANDEN.COM.AU

CLIENT KINGSGROVE NORTH HIGH SCHOOL SITE ADDRESS 2 ST ALBANS RD, KINGSGROVE

THIS DRAWING IS COPYRIGHT

SCALE

Drawing Name

Images of Lighting

REASON DA ISSUE

DATE 21.03.23

2 HILL ST SURRY HILLS NSW 2010 T: 0450 964 320 E: DESIGN@URBANDEN.COM.AU

CLIENT KINGSGROVE NORTH HIGH SCHOOL SITE ADDRESS 2 ST ALBANS RD, KINGSGROVE