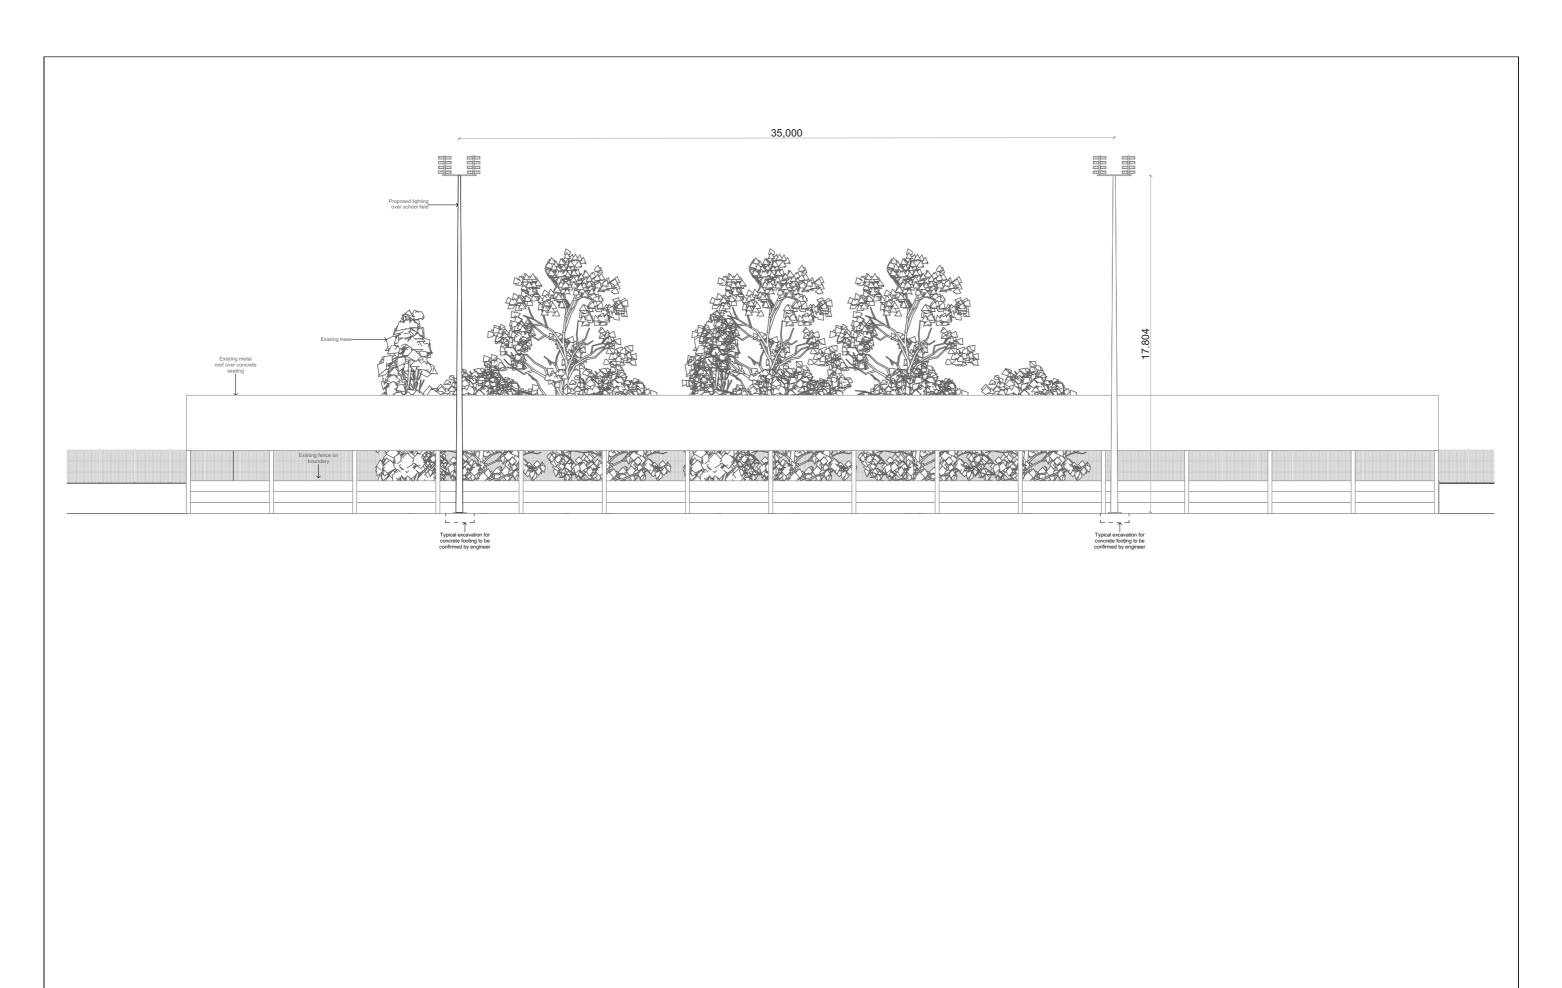

THIS DRAWING IS COPYRIGHT

SCALE 1:200 Drawing Name

ISSUE A REASON DATE DA ISSUE 21.03.23

Typical Elevation

1000 2000 4000 DO NOT SCALE DRAWINGS

2 HILL ST SURRY HILLS NSW 2010 T: 0450 964 320 E: DESIGN@URBANDEN.COM.AU CLIENT KINGSGROVE NORTH HIGH SCHOOL THIS DRAWING IS COPYRIGHT